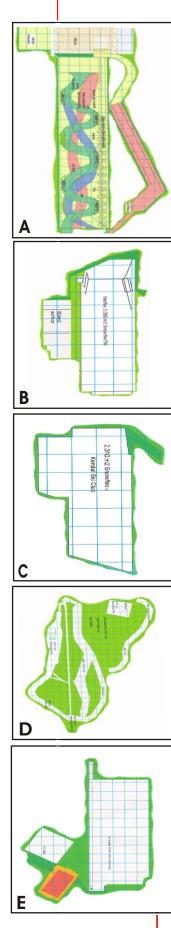

#### **DESIGN TYPE A**

Project: FREDERIKSHAVEN Slope Length: <u>650</u> Feet Slope Width: <u>156</u> Feet Degrees of Slope Required: <u>15</u> degrees Amount of Land Required for Slope: <u>27</u> acres **Slope Features:** 1/2 Pipe, 1/4 Pipe, grind rails, moguls, big air

Estimated Costs To Build In USA: US\$ \_ \$4.81 Mil

### **DESIGN TYPE B**

Currently Built: HALIFAX Slope Length: <u>325</u> Feet Slope Width: 40 Feet Degrees of Slope Required: \_\_\_\_\_ degrees Amount of Land Required for Slope: \_\_\_6\_\_ acres Capacity of People Per Hour: 50 Slope Features: 1/4 Pipe, grind rails, moguls, big air

Estimated Costs To Build In USA: US\$ \$1.08 Mil

## **DESIGN TYPE C**

Currently Built: KENDAL Slope Length: 260 Feet Slope Width: 39 Feet Degrees of Slope Required: <u>15</u> degrees Amount of Land Required for Slope: <u>5</u> acres Capacity of People Per Hour: <u>80</u> Slope Features: 1/4 Pipe, moguls, big air

Estimated Costs To Build In USA: US\$ \$0.83 Mil

# **DESIGN TYPE D**

Currently Built: SHEFFIELD SKI VILLAGE Slope Length: 715 Feet Slope Width: 100 Feet Degrees of Slope Required: <u>18</u> degrees Amount of Land Required for Slope: \_\_\_\_\_ acres Capacity of People Per Hour: 467 Slope Features:

1/2 Pipe, 1/4 Pipe, grind rails, moguls, big air

Estimated Costs To Build In USA: US\$ \$3.12 Mil

# **DESIGN TYPE E**

Currently Built: SOHOJLANDETS Slope Length: 360 Feet Slope Width: <u>146</u> Feet Degrees of Slope Required: <u>15</u> degrees Amount of Land Required for Slope: <u>13</u> acres Capacity of People Per Hour: <u>100</u> Slope Features: 1/2 Pipe, moguls, big air

Estimated Costs To Build In USA: US\$ \$1.99 Mil

The building of a hill, buildings, utilities, services, car park, travel, etc. are additional cost factors. SNOWFLEX IS A REGISTERED TRADEMARK OWNED BY BRITON ENGINEERING DEVELOPMENTS LTD